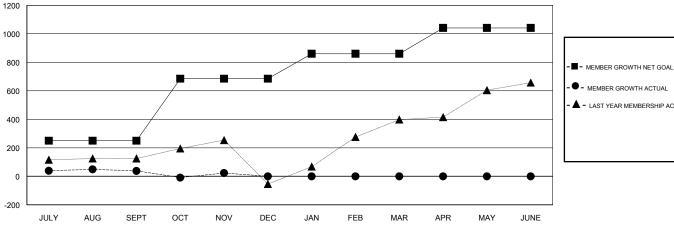

## GOALS AND ACTUAL MEMBERS CUMULATIVE

| DROPPED CLUBS: 1 |     | 61 CLUBS OF 150 ADDED 1 OR MORE NEW MEMBERS | GENDER DISTRIBUTION           MALE         4,676 (80.58%)           FEMALE         1,127 (19.42%) |          |  |
|------------------|-----|---------------------------------------------|---------------------------------------------------------------------------------------------------|----------|--|
| DROPPED MEMBERS  |     |                                             | Women Percentage Fiscal Year Goal: 10%                                                            |          |  |
| DECEASED         | 10  | CLICK HERE FOR CUMULATIVE                   | TOTAL FAMILY UNIT MEMBERS                                                                         | 2,027    |  |
| CLUB CANCELLED   | 26  | MEMBERSHIP DATA                             |                                                                                                   | - 4.050  |  |
| OTHER            | 251 |                                             | FAMILY MEMBERS PAYING HAL                                                                         | .F 1,058 |  |
| TOTAL            | 287 |                                             |                                                                                                   |          |  |

## District 318 E

Results as of: 11/30/2018

| GMT: N S SANK         | AR            |           | LOCATION INDIA |                       |                           |                         | GMT CA                                       |
|-----------------------|---------------|-----------|----------------|-----------------------|---------------------------|-------------------------|----------------------------------------------|
| Clubs                 |               |           |                | Members               |                           |                         |                                              |
| RESULTS FOR 2018-2019 |               |           |                | RESULTS FOR 2018-2019 |                           |                         |                                              |
| QUARTER               | NEW CLUB GOAL | NEW CLUBS | DROPPED CLUBS  | QUARTER               | MEMBER GROWTH NET<br>GOAL | MEMBER GROWTH<br>ACTUAL | DROPPED MEMBERS ACTUAL (including transfers) |
| JULY/AUG/SEPT         | 5             | 0         | 0              | JULY/AUG/SEPT         | 250                       | 207                     | 163                                          |
| OCT/NOV/DEC           | 3             | 2         | 1              | OCT/NOV/DEC           | 435                       | 114                     | 124                                          |
| JAN/FEB/MAR           | 5             | 0         | 0              | JAN/FEB/MAR           | 175                       | 0                       | 0                                            |
| APR/MAY/JUNE          | 4             | 0         | 0              | APR/MAY/JUNE          | 181                       | 0                       | 0                                            |