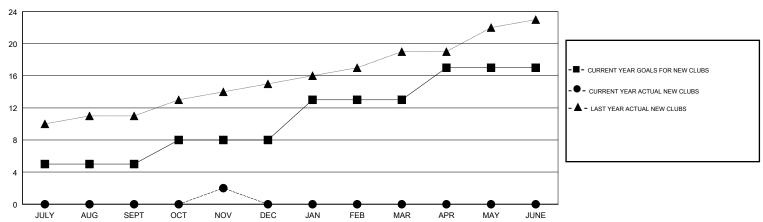

## GOALS AND ACTUAL NEW CLUBS CUMULATIVE

## District 318 E

Results as of: 11/30/2018

| GMT: N S SANK         | AR            |           | LOCATION INDIA |                       |                           |                         | GMT CA                                       |
|-----------------------|---------------|-----------|----------------|-----------------------|---------------------------|-------------------------|----------------------------------------------|
| Clubs                 |               |           |                | Members               |                           |                         |                                              |
| RESULTS FOR 2018-2019 |               |           |                | RESULTS FOR 2018-2019 |                           |                         |                                              |
| QUARTER               | NEW CLUB GOAL | NEW CLUBS | DROPPED CLUBS  | QUARTER               | MEMBER GROWTH NET<br>GOAL | MEMBER GROWTH<br>ACTUAL | DROPPED MEMBERS ACTUAL (including transfers) |
| JULY/AUG/SEPT         | 5             | 0         | 0              | JULY/AUG/SEPT         | 250                       | 207                     | 163                                          |
| OCT/NOV/DEC           | 3             | 2         | 1              | OCT/NOV/DEC           | 435                       | 114                     | 124                                          |
| JAN/FEB/MAR           | 5             | 0         | 0              | JAN/FEB/MAR           | 175                       | 0                       | 0                                            |
| APR/MAY/JUNE          | 4             | 0         | 0              | APR/MAY/JUNE          | 181                       | 0                       | 0                                            |